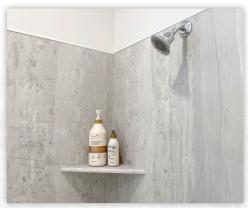

## WHAT IS TYVARIAN?

Tyvarian is a solid surface material used to create shower and bath wall slabs, trim and shower floors that are grout free and watertight.

A bath surface like no other, installation is fast and easy; full wall panels and trim can be cut and installed in less than a day!

## WHY TYVARIAN?

With 100 high definition colors to choose from, Tyvarian surfaces gives you the customization and variety that you can get with tile without the labor intensive installation or difficult-to-clean grout lines.