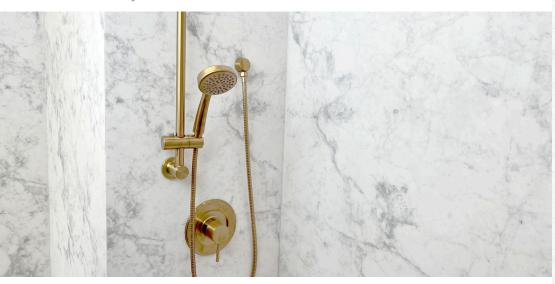

## WHAT IS TYVARIAN?

Tyvarian is a solid surface material used to create shower and bath wall slabs, trim and shower floors that are grout free and watertight.

A bath surface like no other, installation is fast and easy; full wall panels and trim can be cut and installed in less than a day!

## WHY TYVARIAN?

With 100 high definition colors to choose from, Tyvarian surfaces gives you the customization and variety that you can get with tile without the labor intensive installation or difficult-to-clean grout lines.