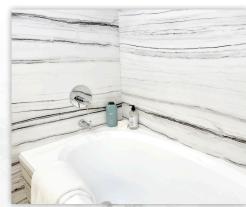

## WHAT IS TYVARIAN?

Tyvarian is a solid surface material used to create shower and bath wall slabs, trim and shower floors that are grout free and watertight.

A bath surface like no other, installation is fast and easy; full wall panels and trim can be cut and installed in less than a day!

## WHY TYVARIAN?

With 100 high definition colors to choose from, Tyvarian surfaces gives you the customization and variety that you can get with tile without the labor intensive installation or difficult-to-clean grout lines.