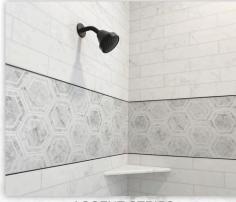

## WHAT IS TYVARIAN?

Tyvarian is a solid surface material used to create shower and bath wall slabs, trim and shower floors that are grout free and watertight.

A bath surface like no other, installation is fast and easy; full wall panels and trim can be cut and installed in less than a day!

## WHY TYVARIAN?

With 100 high definition colors to choose from, Tyvarian surfaces gives you the customization and variety that you can get with tile without the labor intensive installation or difficult-to-clean grout lines.