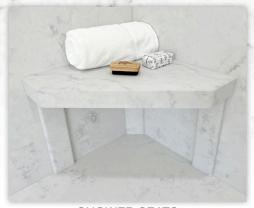

trim and shower floors that are grout free and watertight.

A bath surface like no other, installation is fast and easy; full wall panels and trim can be cut and installed in less than a day!



## WHY TYVARIAN?

With 100 high definition colors to choose from, Tyvarian surfaces gives you the customization and variety that you can get with tile without the labor intensive installation or difficult-to-clean grout lines.

## Tyvarian's Image Library includes:

- 40 White and Gray patterns
- 26 Brown and Wood patterns
- 34 Exotic and Water Jet patterns

New patterns, designs and images added every year. Scan the QR code above to view complete color offering.

## PRODUCTS, TRIMS & ACCESSORIES







SHOWER SURROUNDS



ACCENT STRIPS



SHAMPOO SHELVES



SHOWER PANS



CURBS





WAINSCOTING



SHOWER SEATS



SHOWER BENCHES



TRIMS



**BACKSPLASHES**