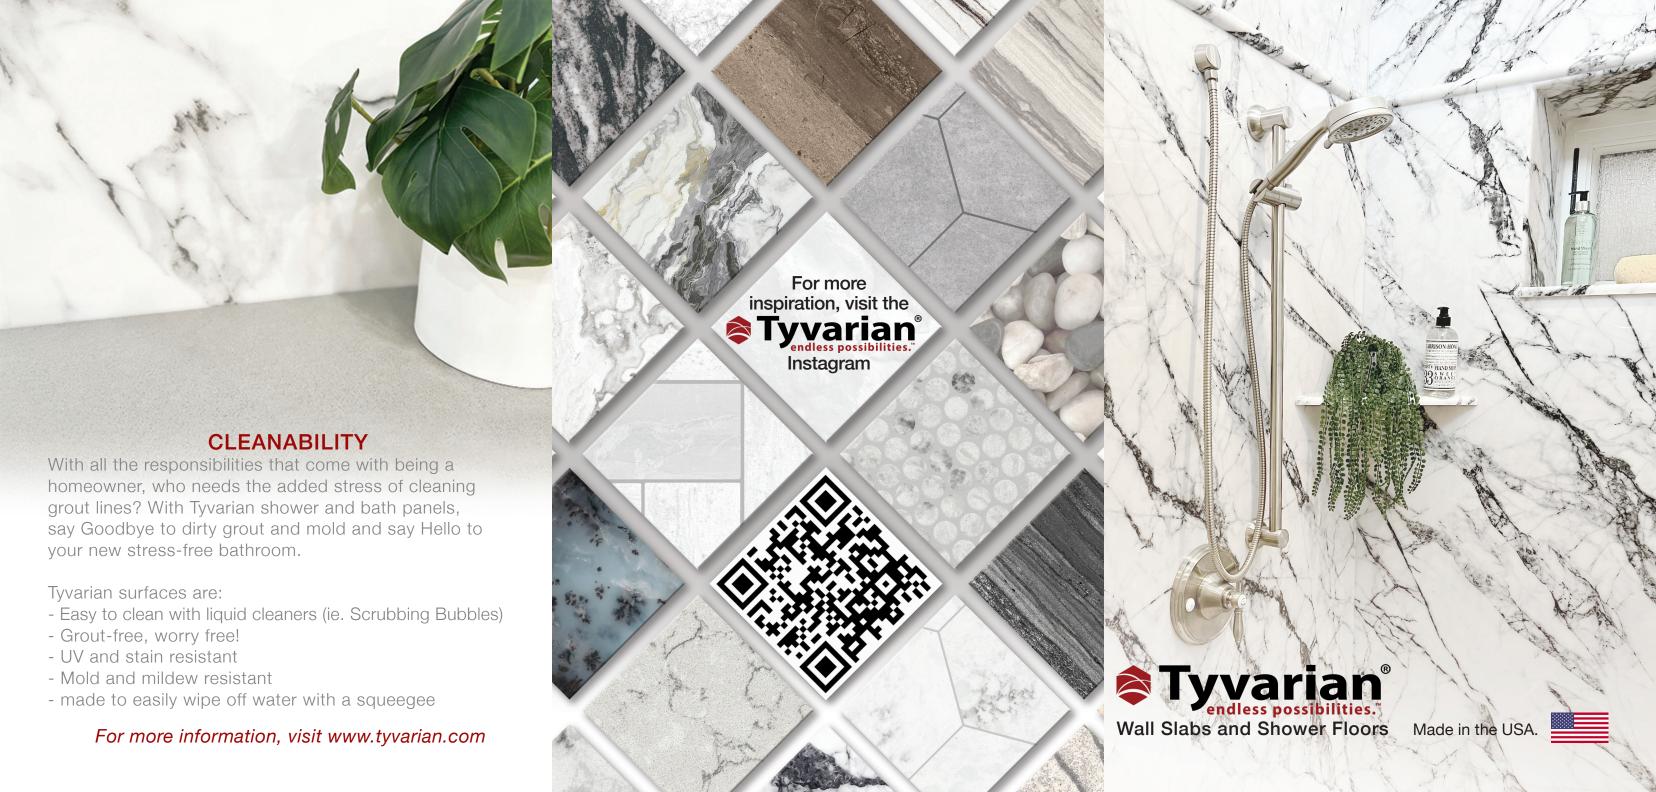

## WHAT IS TYVARIAN?

Tyvarian is a solid surface material used to create shower and bath wall slabs, trim and shower floors that are grout free and watertight.

A bath surface like no other, installation is fast and easy; full wall panels and trim can be cut and installed in less than a day!

## WHY TYVARIAN?

With 100 high definition colors to choose from, Tyvarian surfaces gives you the customization and variety that you can get with tile without the labor intensive installation or difficult-to-clean grout lines.